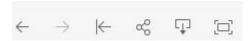

## **Downloading your results**

Go to the data dashboards landing page in Tableau.

At the bottom right of the dashboard you will see a row of icons:

Click on this one:

You can then choose a format:

- If you choose 'image' a .png file will download to your machine.
- For PDF you will see: