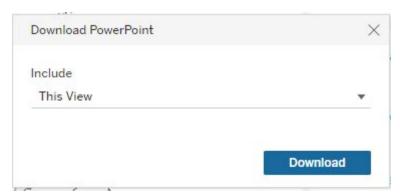

Leave Include as 'This View' and Scaling as 'Automatic', changing Paper Size to 'A4' and the Orientation to 'Landscape'. Then click on 'Download'.

• For Powerpoint you will see:

Leave the option as This View and click on 'Download'.