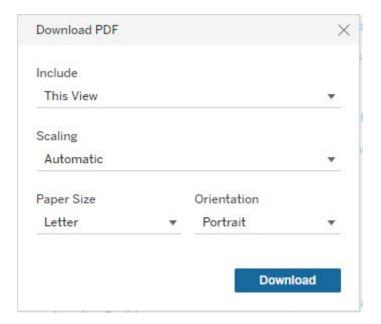

Leave Include as 'This View' and Scaling as 'Automatic', changing Paper Size to 'A4' and the Orientation to 'Landscape'. Then click on 'Download'.

• For Powerpoint you will see:

Leave the option as This View and click on 'Download'.