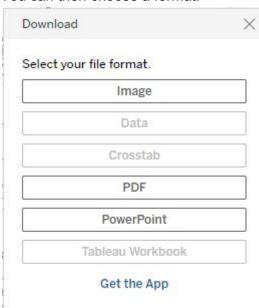

## **Downloading your results**

Go to the data dashboards landing page in Tableau.

At the bottom right of the dashboard you will see a row of icons:

Click on this one:

You can then choose a format:

- If you choose 'image' a .png file will download to your machine.
- For PDF you will see: